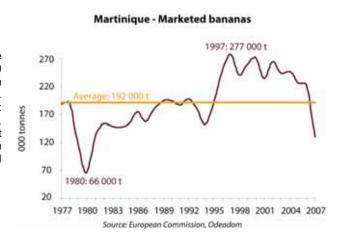

#### EU production: bad news from the sky

The fall was a tough one. In 2007, the market share of European production fell to 10.5% in comparison with 13.3% in 2006. This is the lowest figure ever seen. European producers have lost 7% in terms of market share since the common market organisation of banana came into force in 1993. Two effects were cumulated in 2007—the damage caused by weather to plantations in Martinique and Guadeloupe and enlargement to two new member states (Romania and Bulgaria), that purchase dollar bananas. Hurricane Dean reduced shipments from Martinique by nearly 100 000 t in comparison with the 2004-05-06 three year average and those from Guadeloupe were down by 14 000 t. This short-term trend conceals another that is more worrying still, that of the

steady decrease of European banana production. Since 2002, not counting the effect of hurricanes, it has decreased by 150 000 t, that is to say by nearly a fifth of the total in 2002. The Canaries have lost 60 000 t, Martinique 43 000 t, Guadeloupe 47 000 t and Madeira nearly 7 000 t. We are now far from the record of 810 537 t reached in 1997. The undertakings made by the EU in favour of its producers will be re-