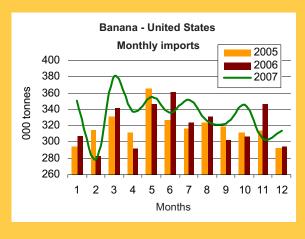

It seems that excellent dynamics has become established and not only in Europe. Russia has been importing banana enthusiastically for two or three years (1 million tonnes in 2007, +15% since 2005). Russian operators are even ensuring supply security by investing in production, especially in Ecuador. Demand is also solid in the Mediterranean region, the Arab peninsula and in Asia. The United States is the second largest world market and after seeming to be set in a distinct downward movement has also contributed to market improvement. US imports have recovered and exceed the symbolic 4-million-tonne threshold that had not been reached since 2000.

#### **Growth returns in the USA**

Historic! The word is not too strong to describe the US market in 2007. Indeed, supply increased by 4%—unseen since 2002. And volumes even exceeded the symbolic 4-million-tonne level, and this had not happened since 2000. Unfortunately, this excellent news for the Latin American suppliers that ship practically all US banana supplies was perhaps a flash in the pan. If January 2008 figures are to be believed, there is again a fairly marked downturn with a 7% decrease. The classification of market suppliers has also changed considerably. Ecuador lost its leading position in 2007, sliding to third behind Guatemala and Costa Rica. In