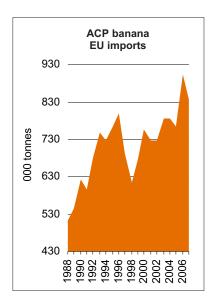

#### ACPs, or the very discreet hegemony

Expiatory victims of the dollar banana supplier countries, the ACP states kept a low profile in 2007. They reduced their shipments to the European market by 69 000 tonnes (total 837 000 tonnes), a 7% decrease in comparison with 2006. ACP bananas formed only 16% of total EU supplies in comparison with 18.7% in 2006 and 21.3% at the peak in 1994 just after the creation of the single European market for banana. An unusual feature is that the African ACP countries account for 95% of the decrease. Africa's share in ACP group supplies dwindled

from 56 to 53% in 2007. The other ACP countries have gained 10% since 2003 and now stand at 47%. All the other major sources reduced their shipments, except for the Dominican Republic, Surinam and Ghana, This situation is the result of bad weather (hurricanes and gales). Growth rates are in two figures for Ghana (+ 49%) and Surinam (+ 20%), showing that both countries are still in the investment and development phases as regards production capacity. The Dominican Republic, a favourite for organic and fair trade bananas, also displayed exceptional growth (+ 17%) in spite of floods and wind (in the south in the spring and in the north in December). Exports to the EU have increased five-fold since 1999!

The year was one of suspense as regards regulations. The signing of economic partnership agreements (EPAs) between the ACP states and the EU right at the end of the

year reassured the banana sector in these countries. Their bananas now enter the EU duty-free and quota free (DFQF). The system is a better replacement of the ACP quota that was tight (775 000 tonnes) and required two monthly management of import rights on a first come, first served basis, making the system very complex, expensive and often uncertain. Even if many people consider that EPAs are bad for ACP economies—especially in Africa-because of the reciprocity of market opening (EU-ACP), they are a chance for export sectors like banana.