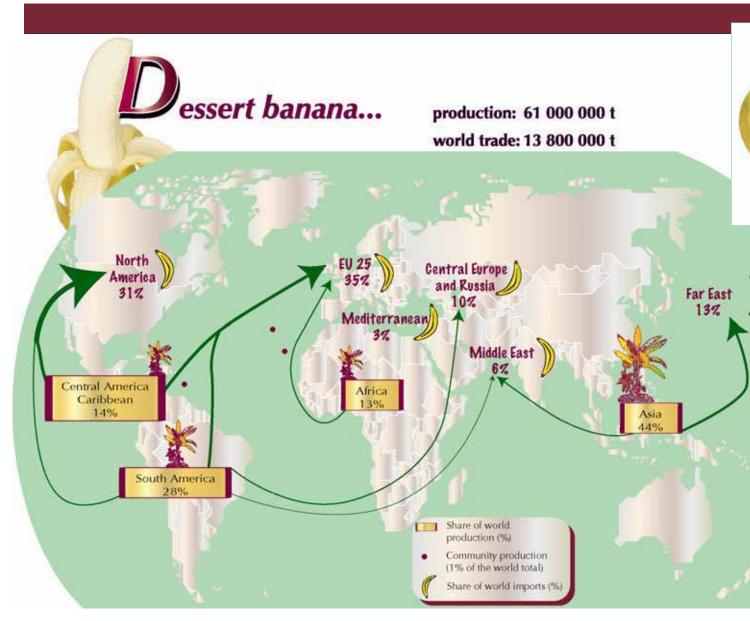

#### **Marked increase in consumption**

The liberalisation of the European banana market-in force since 1 January 2006-has had one of the effects hoped for, that of increasing consumption in the EU. This has increased by 1 kg per capita since 2005 and is now 10.6 kg. However, the effect is reduced when one takes into account the joining of Bulgaria (5.1 kg) and Romania (6.9 kg) in 2007 as these countries consume much less banana than the average for EU-25 and less still than EU-15. Average consumption masks considerable disparity. Most of the new member countries (NMCs) have a score of some 4 to 9 kg per year (average 6.7 kg) whereas the record, held by Sweden, approaches 17 kg. This is a fine performance in a food sector that is fighting to keep market shares, and is all the more exceptional as fruit and vegetables are becoming a lost cause.

It seems that excellent dynamics has become established and not only in Europe. Russia has been importing banana enthusiastically for two or three years (1 million tonnes in 2007, +15% since 2005). Russian operators are even ensuring supply security by investing in production, especially in Ecuador. Demand is also solid in the Mediterranean region, the Arab peninsula and in Asia. The United States is the second largest world market and after seeming to be set in a distinct downward movement has also contributed to market improvement. US imports have recovered and exceed the symbolic 4-million-tonne threshold that had not been reached since 2000.