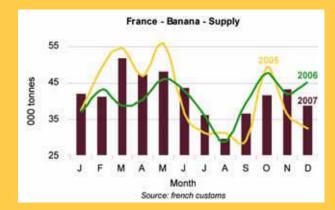

#### French market: try a little bit harder

The French are not great banana-eaters. The 2007 figures provided by the customs confirm the comparatively low per capita consumption of 8.1 kg per year. It has fallen by slightly less than 1 kg since the record set in 2002. But was 2007 the year of the reconquest of the market? The fall has been stopped and the curve has reversed, with a 200-g increase. Consumption has approached 500 000 tonnes, not counting trans-frontier movements of ripened banana. The other feature of 2007 was the inflow of banana from third countries. As experienced in 2005, more than 120 000 tonnes of dollar bananas were sold in 2007. This is 30% more than in 2006. Unsurprisingly, dollar and ACP (Africa and Surinam) banana supplies peaked in the months following the hurricane, profiting well from the partial absence of Guadeloupe and the total absence of Martinique. In the last quarter, banana imports from third countries (ACP and dollar) via other member countries averaged 27 000 tonnes per month in comparison with 21 000 tonnes in 2006 and 18 000 tonnes in 2005.

Analysis of a market by origin is difficult in a single market system in which goods come and go without strict control between states. So, with all the usual reserves, it would seem that, excluding re-exports,

the market share of French West Indian bananas fell to 26% in 2007 against 38% in 2006. ACP suppliers set a new record at 49% and the share of third countries other than ACP states increased to 24%. Reexports marked time in 2007 at slightly over 150 000 tonnes. Twothirds of this was shipped to Spain (30 000 tonnes), the Czech Republic (24 000 tonnes), Italy (24 000 tonnes) and the United Kingdom (19 000 tonnes).