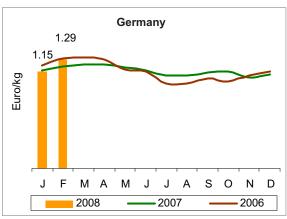

#### CLOSE-UP FRuiTROP

figure in their history. A precise analysis of each of these three groups of supply sources is provided below

Overall, these results call for two comments, repeated many times since 2006. First, the liberalisation decided in Geneva and put to music by Brussels functions perfectly well. Not counting the effect of successive enlargements, the EU has never eaten so much banana. Second, the figures show that the clear winners in this liberalisation-without any doubt whatsoever-are the MFNs. They have profited fully from the increase in European consumption and also from the last enlargement. The EU is the world's leading market and the MFNs are the leading suppliers. Under these conditions, it is difficult for these producer countries to defend any sort of situation of despair in international negotiations. Although the last two verdicts of the WTO dispute settlement body seemed to lean towards the plaintiffs (Ecuador and the USA). Totally ignoring the real facts and making statements using measures that no longer apply, the arbitrators condemned the EU import regime. The reasons mentioned were the customs tariff of EUR176 per tonne that is not consolidated at the WTO and a preferential quota for ACP suppliers in the old system that is no longer in force! The incoherence of the great globalisation wizard seems to have no bounds. Consumption is increasing, this is benefiting MFN produce, producer prices have never been so high and ACP countries—presented by the MFNs as the great parasites of the system-are attempting to maintain their commercial positions but without success. What could add to the happiness of the dollar suppliers? A decrease in customs dues? In any case, this is what some of them are asking for, with Ecuador in the lead, while others-Costa Rica and Colombia, who are wiser and aware of their own interests—are trying to reach a compromise with the EU.