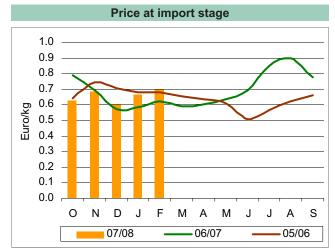

y continued to be the rule as volumes from Spain were still well below average. The early start to the Navelate season did not make up for the early slowing down of the 'Navel' season as the harvest was small. In addition, the complement in the form of 'Salustiana'—also from Spain—was smaller than average as production of this variety was also limited. Prices had already been high in January and increased further to about 10% above average for Spanish fruits.

This very open market context benefited other origins. Shipments of 'Maltese' were large but sales were fluid. Prices held at slightly above the average. Likewise, large volumes from Morocco, consisting mainly of 'Washington' blood orange, were sold at distinctly higher prices than usual.

#### Estimated market releases in France





| Estimated market releases in France by origin |          |                 |           |              |                        |             |  |
|-----------------------------------------------|----------|-----------------|-----------|--------------|------------------------|-------------|--|
| Tonnes                                        | February | Comparisons (%) |           | Total season | Season comparisons (%) |             |  |
|                                               | 2008     | 2008/2007       | 2008/2006 | 2007/2008    | 07-08/06-07            | 07-08/05-06 |  |
| Spain                                         | 34 976   | - 14            | - 4       | 134 356      | - 15                   | - 9         |  |
| Morocco                                       | 1 447