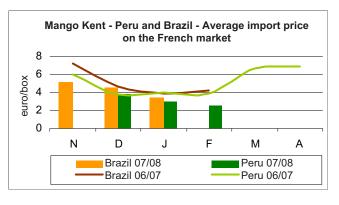

Crown rots are fungi that spread from cut surfaces when fruits are prepared at the packing stage. This damage is also visible after sea transport and has serious commercial consequences.

The fungi that cause post-harvest diseases are widespread in banana plantations and hence on bunches if these are not protected. In other words, control of infection begins when the inflorescence shoots at the