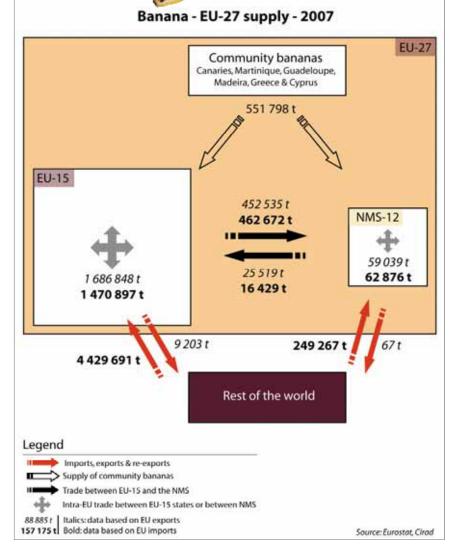

#### MFNs take the pot

If net supplies to the EU are now examined, the figures are less flamboyant but just as encouraging. Indeed, imports form by far the

largest proportion of supply. The other of supplies is accounted for by national production. The Canary Islands, Martinique, Guadeloupe, Madeira, Cyprus and Greece have supplied as much as 25% of European consumption in some years. In 2007, as a result of weather problems, the market share of European production fell to a tiny 11%, the worst score ever. Leading the supply table are imports from the dollar zone, or, in WTO terms, the MFNs (referring to the most-favoured nation clause). These supplies improved their performance again to more than 73% in 2007, 5% more than in 2006. ACP suppliers have long faces, with a market share of 16%, a 3% dip, the worst

#### CLOSE-UP FRuiTROP

figure in their history. A precise analysis of each of these three groups of supply sources is provided below

Overall, these results call for two comments, repeated many times since 2006. First, the liberalisation decided in Geneva and put to music by Brussels functions perfectly well. Not counting the effect of successive enlargements, the EU has never eaten so much banana. Second, the figures show that the clear winners in this liberalisation-without any doubt whatsoever-are the MFNs. They have profited fully from the increase in European consumption and also from the last enlargement. The EU is the world's leading market and the MFNs are the leading suppliers. Under these conditions, it is difficult for these producer countries to defend any sort of situation of despair in international negotiations. Although the last two verdicts of the WTO dispute settlement body seemed to lean towards the plaintiffs (Ecuador and the USA). Totally ignoring the real facts and making statements using measures that no longer apply, the arbitrators condemned the EU import regime. The reasons mentioned were the customs tariff of EUR176 per tonne that is not consolidated at the WTO and a preferential quota for ACP suppliers in the old system that is no longer in force! The incoherence of the great globalisation wizard seems to have no bounds. Consumption is increasing, this is benefiting MFN produce, producer prices have never been so high and ACP countries—presented by the MFNs as the great parasites of the system-are attempting to maintain their commercial positions but without success. What could add to the happiness of the dollar suppliers? A decrease in customs dues? In any case, this is what some of them are asking for, with Ecuador in the lead, while others-Costa Rica and Colombia, who are wiser and aware of their own interests—are trying to reach a compromise with the EU.