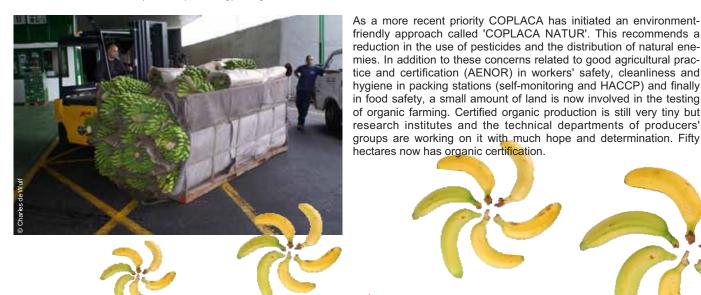

m producer to consumer is effective in order to ensure food safety. The system was set up in 2004. Each bunch cut is identified by the reference of the producer's field. This information is used at the packing station to mark the box, flow pack or other packaging that reaches the consumer, such as film-covered punnets. Each box is then scanned automatically when the palette is complete and a palette traceability code affixed. The latter makes it possible to locate the palette in the lorry to better trace the produce. When the lorry leaves the packing station, the information is sent immediately to the COPLACA server and the EUROBANAN network sales office. Consumers can access information about the fruits they buy on the COPLACA website (www.coplaca.org) using data on retailers' labels.





friendly approach called 'COPLACA NATUR'. This recommends a reduction in the use of pesticides and the distribution of natural enemies. In addition to these concerns related to good agricultural practice and certification (AENOR) in workers' safety, cleanliness and hygiene in packing stations (self-monitoring and HACCP) and finally in food safety, a small amount of land is now involved in the testing of organic farming. Certified organic production is still very tiny but research institutes and the technical departments of producers' groups are working on it with much hope and determination. Fifty hectares now has organic certification.



#### Instituto Canario de investigaciones agrarias

The Canary Island agricultural research institute, founded in 1971 (CRIDA) and based in Tenerife,