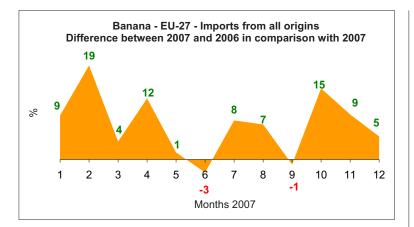

Tel. (32) 3 544 9493 mailbox@seatrade.com www.seatrade.com

lying trend for a steady increase in imports that has been seen since 2006. Imports for 10 months in 2007 exceeded those of the preceding year, sometimes in colossal proportions as in February (+ 64 000 tonnes, i.e. 19% more than in 2006) and October (+ 55 000 tonnes, a 15% increase).

With a constant perimeter, the increase in EU-27 imports in 2007 was 300 000 tonnes in comparison with 2006. This is a gain of 7% and

2005-2006-2007. Over a two-year period, an extra 750 000 tonnes of banana entered Europe. This is one and a half times the size of the French market and its population of 60 million people!