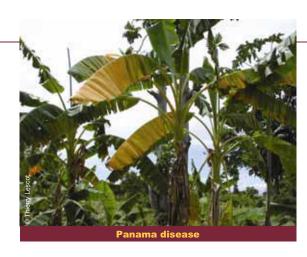

0s and 1950s, when the variety formed the basis of international trade.



Gros Michel was replaced in the industrial plantations by the resistant Cavendish varieties discovered in South-East Asia and that are now the fruits traded internationally. It should be noted that Gros Michel is still the reference for dessert banana consumption in most African and Latin American countries; production is still substantial at approximately 6 million tonnes per year. It appears that race 1 is not active in the areas in which it is cultivated extensively and combined with other varieties and other crops (hence at low density). Experiments conducted in Colom-

bia have shown that Panama disease gains importance when the growing of Gros Michel is intensified (density greater than 1 000 plants per ha).



- Race 2 affects the Bluggoe subgroup (ABB, cooking bananas).
- Race 3 affects Heliconia spp. and sometimes Gros Michel.
- Race 4, identified in the Canary Islands in 1931, affects
  the Cavendish group sporadically and under certain environmental conditions but only in subtropical zones (Canary
  Islands, South Africa, Taiwan, Australia) where it is relatively well controlled by the appropriate cultural techniques
  (buffer zones, fallow, etc.).
- Race T4 was described recently (1995) and also affects
   Cavendish group varieties but only in a few tropical areas—Indonesia (Sumatra and Java) and Malaysia.

All the specialists agree that the main cause of the spread of the disease is the movement of plant material (suckers and corms) from susceptible, infected plantations. Contamination v