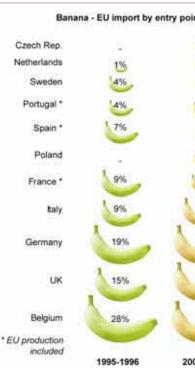

#### French market: try a little bit harder

The French are not great banana-eaters. The 2007 figures provided by the customs confirm the comparatively low per capita consumption of 8.1 kg per year. It has fallen by slightly less than 1 kg since the record set in 2002. But was 2007 the year of the reconquest of the market? The fall has been stopped and the curve has reversed, with a 200-g increase. Consumption has approached 500 000 tonnes, not counting trans-frontier movements of ripened banana. The other feature of 2007 was the inflow of banana from third countries. As experienced in 2005, more than 120 000 tonnes of dollar bananas were sold in 2007. This is 30% more than in 2006. Unsurprisingly, dollar and ACP (Africa and Surinam) banana supplies peaked in the months following the hurricane, profiting well from the partial absence of Guadeloupe and the total absence of Martinique. In the last quarter, banana imports from third countries (ACP and dollar) via other member countries averaged 27 000 tonnes per month in comparison with 21 000 tonnes in 2006 and 18 000 tonnes in 2005.

Analysis of a market by origin is difficult in a single market system in which goods come and go without strict control between states. So, with all the usual reserves, it would seem that, excluding re-exports,

the market share of French West Indian bananas fell to 26% in 2007 against 38% in 2006. ACP suppliers set a new record at 49% and the share of third countries other than ACP states increased to 24%. Reexports marked time in 2007 at slightly over 150 000 tonnes. Twothirds of this was shipped to Spain (30 000 tonnes), the Czech Republic (24 000 tonnes), Italy (24 000 tonnes) and the United Kingdom (19 000 tonnes).