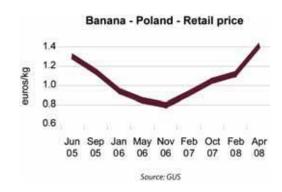

e the end of 2005, their respective numbers have increased by 6.0 and 4.6% and the largest fruit importers include mainly firms with several types of operation and also purchasing centres, commission agents, ripeners, agrifood companies and chains of shops

Strong specialisation has been observed among fruits importers for a number of years as banana requires ripening facilities. It is estimated that about 55 to 65% of bananas is sold by wholesale centres with purchasers being wholesalers, retailers, market stalls and importers from the eastern frontier. The rest is purchased directly by retail chains or via specialised importers The Polish fruit market is a low price one and this is accentuated by purchases of mainly low grade fruits by distribution chains, supermarkets and superstores.



#### The main wholesale distribution channel

Thirty wholesale markets for agricultural and agrifood products currently exist in Poland. Most belong to the state via the Agency for the Restructuring and Modernisation of Agriculture. These markets handle mainly fruits, vegetables and flowers, together with processed products produced in Poland. They do not participate directly in trade but levy taxes on rented commercial premises and charge tolls for transport. The largest wholesale markets are in Warsaw, Gdansk, Poznan, Lublin and Wroclaw and cover 50 hectares of land. They have taken steps to obtain certificates of conformity to EU rules in order to guarantee the quality of the products sold.

#### Consumption

Annual banana consumption in Poland is fairly modest. According to GUS stati