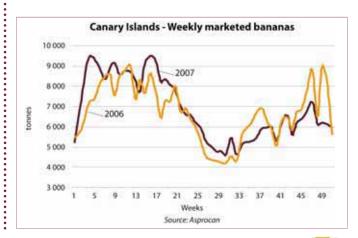

Banana - EU-27 - Imports from all origins Difference between 2007 and 2006 64 55 000 tonnes 35 31 26 23 16 2 5 8 3 4 9 10 11 -10 Months 2007

cycle, to several months (6 to 8 months depending on the zone) when the plantations have been entirely destroyed. Furthermore, it is difficult to compare even serious damage caused by floods or cold spells in a country like Ecuador with that caused when hurricane Dean swept through the Caribbean. In the first case, a few thousand hectares were affected in a production zone that totals hundreds of thousands of hectares. In the second, 100% of the area was destroyed. Finally, products and exports should not be confused. By definition, export channels do not take 100% of production but a varying proportion that depends on world demand. It has become almost banal to say that Ecuador has the capacity to mobilise very large extra volumes from one week to the next. Proof of this was seen in March and April 2008 when the first reports announced the flooding of nearly 28 000 hectares; finally, weekly exports from Ecuador increased to levels even higher than the averages of recent years.

Tel. (32) 3 544 9493 mailbox@seatrade.com www.seatrade.com

lying trend for a steady increase in imports that has been seen since 2006. Imports for 10 months in 2007 exceeded those of the preceding year, sometimes in colossal proportions as in February (+ 64 000 tonnes, i.e. 19% more than in 2006) and October (+ 55 000 tonnes, a 15% increase).

With a constant perimeter, the increase in EU-27 imports in 2007 was 300 000 tonnes in comparison with 2006. This is a gain of 7% and

2005-2006-2007. Over a two-year period, an extra 750 000 tonnes of banana entered Europe. This is one and a half times the size of the French market and its population of 60 million people!