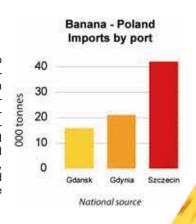

implified organisation of the import and distribution sector. The first market collapse occurred in 2000 when the country was affected by a serious slump. Many small wholesaler and import companies went bankrupt and others merged. The number of banana operators decreased further after 2004 when Poland joined the EU. Today, importers in Silesia and western Poland dominate the market. In particular, they import the brands Chiquita, Consul and Amigo, buying directly from exporters in the production countries. Bananas are imported from Colombia, Costa Rica and Surinam. They are unloaded in the ports of Antwerp, Zeebrugge and Gdansk, from where it takes 24 hours to transport them in refrigerated lorries or railway trucks to the import/ripeners' warehouses, whose capacity is some 4 000 tonnes.



|      | Banana — E | uropean Union to   | o 27 — Evaluatio | n of banana su | pplies — Tonr | ies             |
|------|------------|--------------------|------------------|----------------|---------------|-----------------|
| V    | Ban        | ana type or origin |                  | 0.1.1.1.1      | Forest        | Our and Provide |
| Year | Community  | ACP                | Others (\$)      | Sub-total      | Exports       | Supplies        |
| 1988 | 719 270    | 514 061            | 1 644 100        | 2 877 431      | 17 265        | 2 860 166       |
| 1989 | 698 925    | 544 441            | 1 716 175        | 2 959 541      | 13 415        | 2 946 126       |
| 1990 | 710 635    | 621 875            | 2 024 248        | 3 356 758      | 36 219        | 3 320 539       |
| 1991