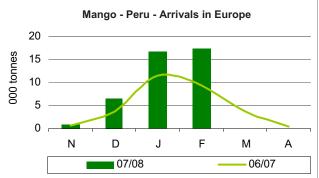

Crown rots are fungi that spread from cut surfaces when fruits are prepared at the packing stage. This damage is also visible after sea transport and has serious commercial consequences.

The fungi that cause post-harvest diseases are widespread in banana plantations and hence on bunches if these are not protected. In other words, control of infection begins when the inflorescence shoots at the