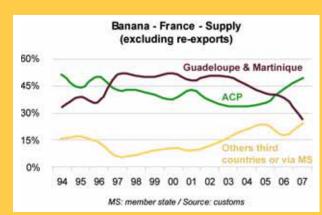

#### French market: try a little bit harder

The French are not great banana-eaters. The 2007 figures provided by the customs confirm the comparatively low per capita consumption of 8.1 kg per year. It has fallen by slightly less than 1 kg since the record set in 2002. But was 2007 the year of the reconquest of the market? The fall has been stopped and the curve has reversed, with a 200-g increase. Consumption has approached 500 000 tonnes, not counting trans-frontier movements of ripened banana. The other feature of 2007 was the inflow of banana from third countries. As experienced in 2005, more than 120 000 tonnes of dollar bananas were sold in 2007. This is 30% more than in 2006. Unsurprisingly, dollar and ACP (Africa and Surinam) banana supplies peaked in the months following the hurricane, profiting well from the partial absence of Guadeloupe and the total absence of Martinique. In the last quarter, banana imports from third countries (ACP and dollar) via other member countries averaged 27 000 tonnes per month in comparison with 21 000 tonnes in 2006 and 18 000 tonnes in 2005.

Analysis of a market by origin is difficult in a single market system in which goods come and go without strict control between states. So, with all the usual reserves, it would seem that, excluding re-exports,

the market share of French West Indian bananas fell to 26% in 2007 against 38% in 2006. ACP suppliers set a new record at 49% and the share of third countries other than ACP states increased to 24%. Reexports marked time in 2007 at slightly over 150 000 tonnes. Twothirds of this was shipped to Spain (30 000 tonnes), the Czech Republic (24 000 tonnes), Italy (24 000 tonnes) and the United Kingdom (19 000 tonnes).