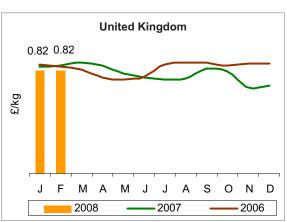

#### CLOSE-UP FRuiTROP

figure in their history. A precise analysis of each of these three groups of supply sources is provided below

Overall, these results call for two comments, repeated many times since 2006. First, the liberalisation decided in Geneva and put to music by Brussels functions perfectly well. Not counting the effect of successive enlargements, the EU has never eaten so much banana. Second, the figures show that the clear winners in this liberalisation-without any doubt whatsoever-are the MFNs. They have profited fully from the increase in European consumption and also from the last enlargement. The EU is the world's leading market and the MFNs are the leading suppliers. Under these conditions, it is difficult for these producer countries to defend any sort of situation of despair in international negotiations. Although the last two verdicts of the WTO dispute settlement body seemed to lean towards the plaintiffs (Ecuador and the USA). Totally ignoring the real facts and making statements using measures that no longer apply, the arbitrators condemned the EU import regime. The reasons mentioned were the customs tariff of EUR176 per tonne that is not consolidated at the WTO and a preferential quota for ACP suppliers in the old system that is no longer in force! The incoherence of the great globalisation wizard seems to have no bounds. Consumption is increasing, this is benefiting MFN produce, producer prices have never been so high and ACP countries—presented by the MFNs as the great parasites of the system-are attempting to maintain their commercial positions but without success. What could add to the happiness of the dollar suppliers? A decrease in customs dues? In any case, this is what some of them are asking for, with Ecuador in the lead, while others-Costa Rica and Colombia, who are wiser and aware of their own interests—are trying to reach a compromise with the EU.