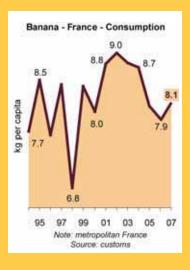

#### French market: try a little bit harder

The French are not great banana-eaters. The 2007 figures provided by the customs confirm the comparatively low per capita consumption of 8.1 kg per year. It has fallen by slightly less than 1 kg since the record set in 2002. But was 2007 the year of the reconquest of the market? The fall has been stopped and the curve has reversed, with a 200-g increase. Consumption has approached 500 000 tonnes, not counting trans-frontier movements of ripened banana. The other feature of 2007 was the inflow of banana from third countries. As experienced in 2005, more than 120 000 tonnes of dollar bananas were sold in 2007. This is 30% more than in 2006. Unsurprisingly, dollar and ACP (Africa and Surinam) banana supplies peaked in the months following the hurricane, profiting well from the partial absence of Guadeloupe and the total absence of Martinique. In the last quarter, banana imports from third countries (ACP and dollar) via other member countries averaged 27 000 tonnes per month in comparison with 21 000 tonnes in 2006 and 18 000 tonnes in 2005.