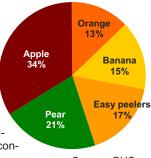

ectly in trade but levy taxes on rented commercial premises and charge tolls for transport. The largest wholesale markets are in Warsaw, Gdansk, Poznan, Lublin and Wroclaw and cover 50 hectares of land. They have taken steps to obtain certificates of conformity to EU rules in order to guarantee the quality of the products sold.

#### Consumption

Annual banana consumption in Poland is fairly modest. According to GUS statistics, the average is 9.6 kg per person. The same sources report that fruit consumption—except for blueberry and citrus—decreased considerably in 2006. However, only 68% of Poles say that their need for fruits is satisfied. There still seems to be considerable scope for an increase in fruit consumption in Poland.

Poland
Distribution of the main fruit consumption in 2006



Source: GUS



STAR Reefers is continuing to invest in new refrigerated vessels with the delivery of the second series of 4 high specification newbuildings from Japan, making our 44 vessel fleet of specialised reefers the most modern afloat. These fast new self-sustaining ships have a 200 FEU on-deck container capacity which combined with a generous under-deck pallet intake means that each vessel can transport over 9,000 pallets.



30 Charles II Street London SW1Y 4AE

Tel: +44 (0) 20 7747 0500 Fax: +44 (0) 20 7747 0505 Email: ships@star-reefers.com Website:www.star-reefers.com

et News Service of CIRAD – All rights reserved





**Producer country sheet** 

#### Banana in the **Canary Islands**

by Charles de Wulf charles dewulf@skynet be

The Canary Islands are a volcanic archipelago