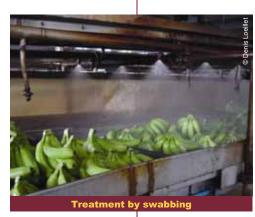

fruits are unpacked after sea transport and have serious commercial consequences.

Crown rots are fungi that spread from cut surfaces when fruits are prepared at the packing stage. This damage is also visible after sea transport and has serious commercial consequences.

The fungi that cause post-harvest diseases are widespread in banana plantations and hence on bunches if these are not protected. In other words, control of infection begins when the inflorescence shoots at the

top of the leaf cluster. Anthracnose results mainly from contamination by Colletotrichum musae in the field. It is not possible to detect infected fruit with the naked eye at harvesting but a test can be performed more than three weeks before cutting. Fruits are infected mainly during the first month of flowering.



Spores are spread by water and develop on the organs when they start to decompose (old leaves, bracts and above all flowers). Control of the disease must begin in the field and then continue in the packing shed.

Hands can be contaminated by crown rot at various stages in the chain. This greatly complicates the implementation of control

measures, but hand contamination by washing water is probably the main cause.

Chemical control of these diseases does not always give satisfactory results. Indeed, it is sometimes ineffective according to the production zone and the time of the year and resistance to fungicide has



developed in the various fungal species involved. Finally, interest in developing methods other than chemical control is increasing. Indeed, these post-harvest treat-

> me