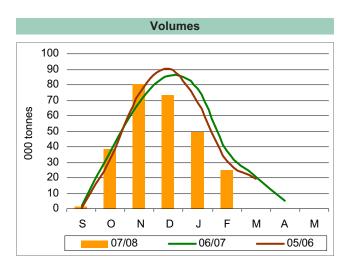

#### **European market - February 2008**

p. 40 • Indicators

• Easy peelers

Banana

• Litchi

Avocado

Mango

Orange

• Pineapple

Grapefruit

· Sea freight

Eric Imbert, Pierre Gerbaud, Thierry Paqui, Richard Bright