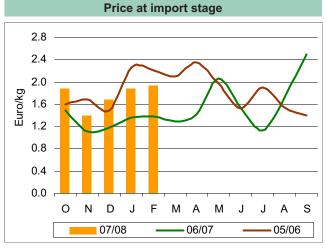

n, Israeli exports plunged after the country was hit by frost at the end of January. In addition, the Chilean season finished early because of the wave of frost there in summer 2007. Finally, arrivals from Mexico remained substantially below average as the United States market continued to be very buoyant with an average wholesale price of some USD28 per 11 kg lug against USD18 per lug in the two preceding years. Only Spanish deliveries were larger than in previous years but did not make up for the deficit from the other production sources.

Demand remained typical for the season. Prices increased throughout the month and approached EUR10 euros per box for 'Hass' and EUR8 per box for green varieties, supplies of which were particularly limited.

#### Estimated market releases in France





#### More information...

Exports of Chilean 'Hass' to the EU totalled some 6.6 millions boxes during the 2007-2008 season. This is nearly 3 million boxes down on the volumes exported during the previous season, with the reason being the frost that hit the plantations in summer 2007.

| Estimated market releases in France by origin |          |                 |           |              |                        |             |  |
|-----------------------------------------------|----------|-----------------|-----------|--------------|------------------------|-------------|--|
| Tonnes                                        | February | Comparisons (%) |           | Total season | Season comparisons (%) |             |  |
|                                               | 2008     | 2008/20