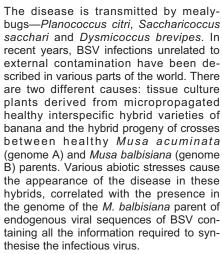

Crown rots are fungi that spread from cut surfaces when fruits are prepared at the packing stage. This damage is also visible after sea transport and has serious commercial consequences.

The fungi that cause post-harvest diseases are widespread in banana plantations and hence on bunches if these are not protected. In other words, control of infection begins when the inflorescence shoots at the