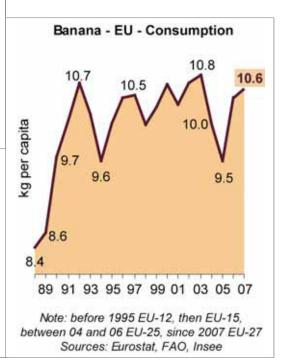

#### **Marked increase in consumption**

The liberalisation of the European banana market-in force since 1 January 2006-has had one of the effects hoped for, that of increasing consumption in the EU. This has increased by 1 kg per capita since 2005 and is now 10.6 kg. However, the effect is reduced when one takes into account the joining of Bulgaria (5.1 kg) and Romania (6.9 kg) in 2007 as these countries consume much less banana than the average for EU-25 and less still than EU-15. Average consumption masks considerable disparity. Most of the new member countries (NMCs) have a score of some 4 to 9 kg per year (average 6.7 kg) whereas the record, held by Sweden, approaches 17 kg. This is a fine performance in a food sector that is fighting to keep market shares, and is all the more exceptional as fruit and vegetables are becoming a lost cause.

| Banana — Consumption po<br>in 2007 | er capita |
|------------------------------------|-----------|
|                                    | kg/year   |
| EU-27                              | 10.6      |
| EU-15                              | 11.2      |
| NMS-10                             | 6.8       |
| NMS-2 (Bulgaria, Romania)          | 6.5       |
| NMS-12 (10 + 2)                    | 6.7       |