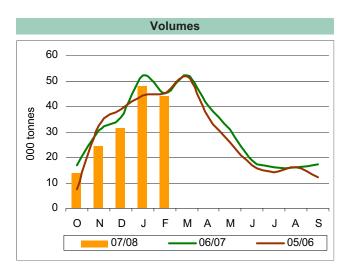

ply continued to be the rule as volumes from Spain were still well below average. The early start to the Navelate season did not make up for the early slowing down of the 'Navel' season as the harvest was small. In addition, the complement in the form of 'Salustiana'—also from Spain—was smaller than average as production of this variety was also limited. Prices had already been high in January and increased further to about 10% above average for Spanish fruits.

This very open market context benefited other origins. Shipments of 'Maltese' were large but sales were fluid. Prices held at slightly above the average. Likewise, large volumes from Morocco, consisting mainly of 'Washington' blood orange, were sold at distinctly higher prices than usual.

#### Estimated market releases in France





| Estimated market releases in France by origin |          |                 |           |              |                        |             |  |
|-----------------------------------------------|----------|-----------------|-----------|--------------|------------------------|-------------|--|
| Tonnes                                        | February | Comparisons (%) |           | Total season | Season comparisons (%) |             |  |
|                                               | 2008     | 2008/2007       | 2008/2006 | 2007/2008    | 07-08/06-07            | 07-08/05-06 |  |
| Spain                                         | 34 976   | - 14            | - 4       | 134 356      | - 15                   | - 9         |  |
| Morocco                                       | 1 447