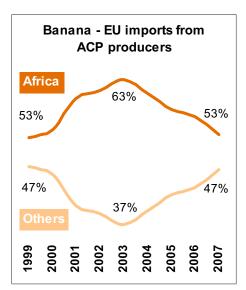

#### ACPs, or the very discreet hegemony

Expiatory victims of the dollar banana supplier countries, the ACP states kept a low profile in 2007. They reduced their shipments to the European market by 69 000 tonnes (total 837 000 tonnes), a 7% decrease in comparison with 2006. ACP bananas formed only 16% of total EU supplies in comparison with 18.7% in 2006 and 21.3% at the peak in 1994 just after the creation of the single European market for banana. An unusual feature is that the African ACP countries account for 95% of the decrease. Africa's share in ACP group supplies dwindled

from 56 to 53% in 2007. The other ACP countries have gained 10% since 2003 and now stand at 47%. All the other major sources reduced their shipments, except for the Dominican Republic, Surinam and Ghana, This situation is the result of bad weather (hurricanes and gales). Growth rates are in two figures for Ghana (+ 49%) and Surinam (+ 20%), showing that both countries are still in the investment and development phases as regards production capacity. The Dominican Republic, a favourite for organic and fair trade bananas, also displayed exceptional growth (+ 17%) in spite of floods and wind (in the south in the spring and in the north in December). Exports to the EU have increased five-fold since 1999!