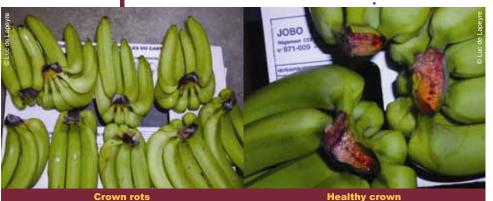

ease must begin in the field and then continue in the packing shed.

Hands can be contaminated by crown rot at various stages in the chain. This greatly complicates the implementation of control

measures, but hand contamination by washing water is probably the main cause.

Chemical control of these diseases does not always give satisfactory results. Indeed, it is sometimes ineffective according to the production zone and the time of the year and resistance to fungicide has



developed in the various fungal species involved. Finally, interest in developing methods other than chemical control is increasing. Indeed, these post-harvest treat-

> ments raise two crucial problems—the risks of residues in fruits and the processing of the fungicide preparations discharge near packing stations.



No. 155 April 2008

Pages





| S           | the state of the s | y total volume and<br>ts for the month in | · · · · · · · · · · · · · · · · · · · |  |  |  |
|-------------|----------------------------------------------------------------------------------------------------------------------------------------------------------------------------------------------------------------------------------------------------------------------------------------------------------------------------------------------------------------------------------------------------------------------------------------------------------------------------------------------------------------------------------------------------------------------------------------------------------------------------------------------