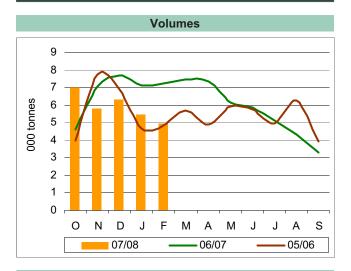

son, Israeli exports plunged after the country was hit by frost at the end of January. In addition, the Chilean season finished early because of the wave of frost there in summer 2007. Finally, arrivals from Mexico remained substantially below average as the United States market continued to be very buoyant with an average wholesale price of some USD28 per 11 kg lug against USD18 per lug in the two preceding years. Only Spanish deliveries were larger than in previous years but did not make up for the deficit from the other production sources.

Demand remained typical for the season. Prices increased throughout the month and approached EUR10 euros per box for 'Hass' and EUR8 per box for green varieties, supplies of which were particularly limited.

#### Estimated market releases in France





#### More information...

Exports of Chilean 'Hass' to the EU totalled some 6.6 millions boxes during the 2007-2008 season. This is nearly 3 million boxes down on the volumes exported during the previous season, with the reason being the frost that hit the plantations in summer 2007.

| Estimated market releases in France by origin |          |                 |           |              |                        |             |  |
|-----------------------------------------------|----------|-----------------|-----------|--------------|------------------------|-------------|--|
| Tonnes                                        | February | Comparisons (%) |           | Total season | Season comparisons (%) |             |  |
|                                               | 2008     | 2008/