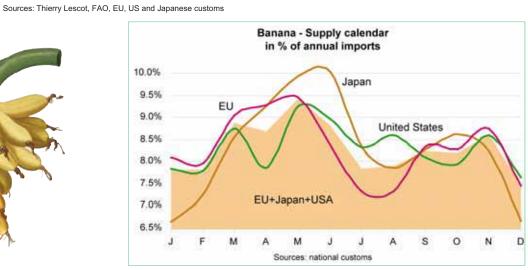

npredictable' is probably the adjective that best describes the world banana market. Analysis of European supply is proof of this. Europeans have never eaten so many bananas. They contribute to the excellent world market dynamics that has even enabled the USA to return to the import levels attained in 2000. Russia, the Middle East and the Far East are also following the trend for growth. However, one should be careful not to be naively optimistic. Remember that 2007 prices only just reached 2006 levels and that intermediate costs have rocketed. The defence of added value in a context of the sale of greater volumes has never been more topical. After analysis of the price trends in Europe throughout 2007 (FruiTrop 152, January 2008), we now deliver the second part of our annual examination of the banana market by way of the supply of world markets and especially the European Union and the United States.

#### **Marked increase in consumption**

The liberalisation of the European banana market-in force since 1 January 2006-has had one of the effects hoped for, that of increasing consumption in the EU. This has increased by 1 kg per capita since 2005 and is now 10.6 kg. However, the effect is reduced when one takes into account the joining of Bulgaria (5.1 kg) and Romania (6.9 kg) in 2007 as these countries consume much less banana than the average for EU-25 and less still than EU-15. Average consumption masks considerable disparity. Most of the new member countries (NMCs) have a score of some 4 to 9 kg per year (average 6.7 kg) whereas the record, held by Sweden, approaches 17 kg. This is a fine performance in a food sector that is fighting to keep market shares, and is all the more exceptional as fruit and vegetables are becoming a lost cause.

It seems that excellent dynamics has become established and not only in Europe. Russia has been importing banana enthusiastically for two or three years (1 million tonnes in 2007, +15% since 2005). Russian operators are even ensuring supply security by investing in production, especially in Ecuador. Demand is also solid in the Mediterranean region, the Arab peninsula and in Asia. The United States is the second largest world market and after seeming to be set in a distinct downward movement has also contributed to market improvement. US imports have recovered and exceed the symbolic 4-million-tonne threshold that had not been reached since 2000.