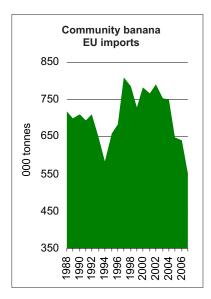

#### EU production: bad news from the sky

The fall was a tough one. In 2007, the market share of European production fell to 10.5% in comparison with 13.3% in 2006. This is the lowest figure ever seen. European producers have lost 7% in terms of market share since the common market organisation of banana came into force in 1993. Two effects were cumulated in 2007—the damage caused by weather to plantations in Martinique and Guadeloupe and enlargement to two new member states (Romania and Bulgaria), that purchase dollar bananas. Hurricane Dean reduced shipments from Martinique by nearly 100 000 t in comparison with the 2004-05-06 three year average and those from Guadeloupe were down by 14 000 t. This short-term trend conceals another that is more worrying still, that of the

steady decrease of European banana production. Since 2002, not counting the effect of hurricanes, it has decreased by 150 000 t, that is to say by nearly a fifth of the total in 2002. The Canaries have lost 60 000 t, Martinique 43 000 t, Guadeloupe 47 000 t and Madeira nearly 7 000 t. We are now far from the record of 810 537 t reached in 1997. The undertakings made by the EU in favour of its producers will be re-