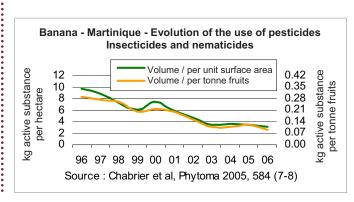

#### EU production: bad news from the sky

The fall was a tough one. In 2007, the market share of European production fell to 10.5% in comparison with 13.3% in 2006. This is the lowest figure ever seen. European producers have lost 7% in terms of market share since the common market organisation of banana came into force in 1993. Two effects were cumulated in 2007—the damage caused by weather to plantations in Martinique and Guadeloupe and enlargement to two new member states (Romania and Bulgaria), that purchase dollar bananas. Hurricane Dean reduced shipments from Martinique by nearly 100 000 t in comparison with the 2004-05-06 three year average and those from Guadeloupe were down by 14 000 t. This short-term trend conceals another that is more worrying still, that of the

steady decrease of European banana production. Since 2002, not counting the effect of hurricanes, it has decreased by 150 000 t, that is to say by nearly a fifth of the total in 2002. The Canaries have lost 60 000 t, Martinique 43 000 t, Guadeloupe 47 000 t and Madeira nearly 7 000 t. We are now far from the record of 810 537 t reached in 1997. The undertakings made by the EU in favour of its producers will be re-