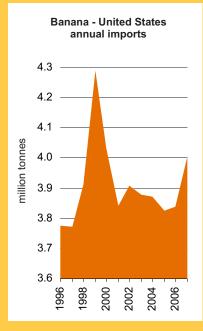

It seems that excellent dynamics has become established and not only in Europe. Russia has been importing banana enthusiastically for two or three years (1 million tonnes in 2007, +15% since 2005). Russian operators are even ensuring supply security by investing in production, especially in Ecuador. Demand is also solid in the Mediterranean region, the Arab peninsula and in Asia. The United States is the second largest world market and after seeming to be set in a distinct downward movement has also contributed to market improvement. US imports have recovered and exceed the symbolic 4-million-tonne threshold that had not been reached since 2000.

#### **Growth returns in the USA**

Historic! The word is not too strong to describe the US market in 2007. Indeed, supply increased by 4%—unseen since 2002. And volumes even exceeded the symbolic 4-million-tonne level, and this had not happened since 2000. Unfortunately, this excellent news for the Latin American suppliers that ship practically all US banana supplies was perhaps a flash in the pan. If January 2008 figures are to be believed, there is again a fairly marked downturn with a 7% decrease. The classification of market suppliers has also changed considerably. Ecuador lost its leading position in 2007, sliding to third behind Guatemala and Costa Rica. In