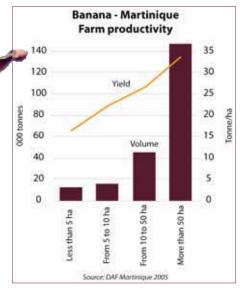

#### EU production: bad news from the sky

The fall was a tough one. In 2007, the market share of European production fell to 10.5% in comparison with 13.3% in 2006. This is the lowest figure ever seen. European producers have lost 7% in terms of market share since the common market organisation of banana came into force in 1993. Two effects were cumulated in 2007—the damage caused by weather to plantations in Martinique and Guadeloupe and enlargement to two new member states (Romania and Bulgaria), that purchase dollar bananas. Hurricane Dean reduced shipments from Martinique by nearly 100 000 t in comparison with the 2004-05-06 three year average and those from Guadeloupe were down by 14 000 t. This short-term trend conceals another that is more worrying still, that of the

steady decrease of European banana production. Since 2002, not counting the effect of hurricanes, it has decreased by 150 000 t, that is to say by nearly a fifth of the total in 2002. The Canaries have lost 60 000 t, Martinique 43 000 t, Guadeloupe 47 000 t and Madeira nearly 7 000 t. We are now far from the record of 810 537 t reached in 1997. The undertakings made by the EU in favour of its producers will be re-