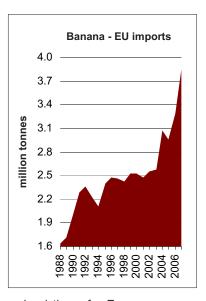

With a constant perimeter, the increase in EU-27 imports in 2007 was 300 000 tonnes in comparison with 2006. This is a gain of 7% and

2005-2006-2007. Over a two-year period, an extra 750 000 tonnes of banana entered Europe. This is one and a half times the size of the French market and its population of 60 million people!

#### MFNs take the pot

If net supplies to the EU are now examined, the figures are less flamboyant but just as encouraging. Indeed, imports form by far the

largest proportion of supply. The other of supplies is accounted for by national production. The Canary Islands, Martinique, Guadeloupe, Madeira, Cyprus and Greece have supplied as much as 25% of European consumption in some years. In 2007, as a result of weather problems, the market share of European production fell to a tiny 11%, the worst score ever. Leading the supply table are imports from the dollar zone, or, in WTO terms, the MFNs (referring to the most-favoured nation clause). These supplies improved their performance again to more than 73% in 2007, 5% more than in 2006. ACP suppliers have long faces, with a market share of 16%, a 3% dip, the worst