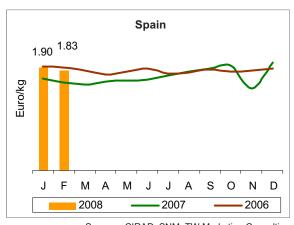

#### CLOSE-UP FRuiTROP

figure in their history. A precise analysis of each of these three groups of supply sources is provided below

Overall, these results call for two comments, repeated many times since 2006. First, the liberalisation decided in Geneva and put to music by Brussels functions perfectly well. Not counting the effect of successive enlargements, the EU has never eaten so much banana. Second, the figures show that the clear winners in this liberalisation-without any doubt whatsoever-are the MFNs. They have profited fully from the increase in European consumption and also from the last enlargement. The EU is the world's leading market and the MFNs are the leading suppliers. Under these conditions, it is difficult for these producer countries to defend any sort of situation of despair in international negotiations. Although the last two verdicts of the WTO dispute settlement body seemed to lean towards the plaintiffs (Ecuador and the USA). Totally ignoring the real facts and making statements using measures that no longer apply, the arbitrators condemned the EU import regime. The reasons mentioned were the customs tariff of EUR176 per tonne that is not consolidated at the WTO and a preferential quota for ACP suppliers in the old system that is no longer in force! The incoherence of the great globalisation wizard seems to have no bounds. Consumption is increasing, this is benefiting MFN produce, producer prices have never been so high and ACP countries—presented by the MFNs as the great parasites of the system-are attempting to maintain their commercial positions but without success. What could add to the happiness of the dollar suppliers? A decrease in customs dues? In any case, this is what some of them are asking for, with Ecuador in the lead, while others-Costa Rica and Colombia, who are wiser and aware of their own interests—are trying to reach a compromise with the EU.