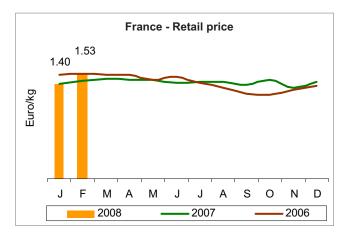

volumes from Cameroon. However, arrivals of dollar bananas increased considerably and approached a normal level. Exports from Colombia and Costa Rica to all destinations were still short. However, the volumes from Ecuador were above average and seem to have been directed massively to the EU at the expense of the Mediterranean market.

Nevertheless, the market was well oriented. Consumption was boosted by much warmer weather than average, except in mid-month. Limited competition from the other fruits of the season (citrus and apples) also played a favourable role. Retail prices were at average levels.

The price increase that had started in January continued. The levels reached at the end of the month matched the very high prices of 2005 and 2006.

#### French banana market — Indicators









<sup>\*</sup> African origin

<sup>\*\*</sup> Aldi price



Main origins in Europe

Green price in Europe

#### European banana market — Indicators

| <b></b>        | February | Compari   | Comparisons (%) |        | Season comparisons (%) |           |
|----------------|----------|-----------|-----------------|--------|------------------------|-----------|
| Tonnes         | 2008     | 2008/2007 | 2008/2006       | 2008   | 2008/2007              | 2008/2006 |
| Martinique     | 101      | - 99      | - 99            | 111    | - 100                  | - 100     |
| Guadeloupe     | 2 589    | - 27      | - 18            | 4 973  | - 37                   | - 31      |
| Canaries       | 31 340   | + 14      | + 8             | 61 047 | + 11                   | + 131     |
| Côte d'