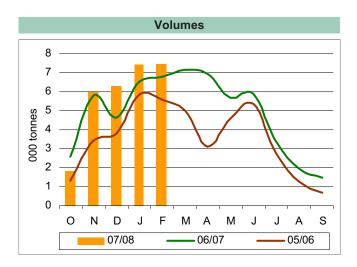

after the frost that hit the Adana region at the end of January. In addition, arrivals from Israel and Spain were fairly moderate. However, shipments from Florida were 40% greater than the average for the last three years. As fruits were smaller this season, Florida operators were unable to repeat last year's massive exports to the Japanese market. A proportion of the volumes seems to have been redirected to the EU market, especially as the exchange rate was favourable for European importers.

In this context, and in spite of demand focused on fruits from Florida, prices (especially for size 48) fell to below the level observed during the preceding season. The situation was similar for the Mediterranean origins even though supplies were limited.

#### Estimated market releases in France





| Estimated market releases in France by origin |          |                          |           |              |                        |             |
|-----------------------------------------------|----------|--------------------------|-----------|--------------|------------------------|-------------|
| Tonnes                                        | February | February Comparisons (%) |           | Total season | Season comparisons (%) |             |
| Tonnes                                        | 2008     | 2008/2007                | 2008/2006 | 2007/2008    | 07-08/06-07            | 07-08/05-06 |
| Florida                                       | 6 102    | + 26                     | + 66      | 21 912       | + 16                   | + 92        |
| Israel