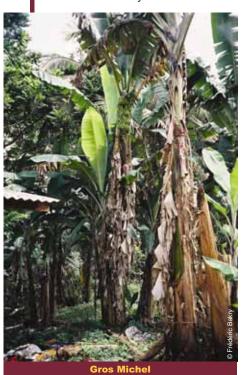

almost all tropical and subtropical banana production zones. It is caused by a soil fungus of a very common genus, *Fusarium oxysporum* sp. *cubense* (FOC).

Different races have been identified. Under certain conditions (soil type, climate, crop intensification, drainage, etc.) each can cause serious vascular damage to the different banana varietal groups, making them practically non-productive.

• Race 1 originated in Asia and spread widely via movement of plant material in the form of suckers when the major export banana cultivation areas were established in the early twentieth century. It caused by the progressive disappearance of production of the Gros Michel variety in the Caribbean and Latin America in the 1940s and 1950s, when the variety formed the basis of international trade.



Gros Michel was replaced in the industrial plantations by the resistant Cavendish varieties discovered in South-East Asia and that are now the fruits traded internationally. It should be noted that Gros Michel is still the reference for dessert banana consumption in most African and Latin American countries; production is still substantial at approximately 6 million tonnes per year. It appears that race 1 is not active in the areas in which it is cultivated extensively and combined with other varieties and other crops (hence at low density). Experiments conducted in Colom-

bia have shown that Panama disease gains importance when the growing of Gros Michel is intensified (density greater than 1 000 plants per ha).



- Race 2 affects the Bluggoe subgroup (ABB, cooking bananas).
- Race 3