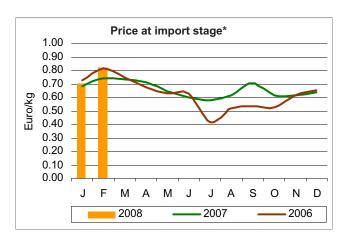

e volumes from Cameroon. However, arrivals of dollar bananas increased considerably and approached a normal level. Exports from Colombia and Costa Rica to all destinations were still short. However, the volumes from Ecuador were above average and seem to have been directed massively to the EU at the expense of the Mediterranean market.

Nevertheless, the market was well oriented. Consumption was boosted by much warmer weather than average, except in mid-month. Limited competition from the other fruits of the season (citrus and apples) also played a favourable role. Retail prices were at average levels.

The price increase that had started in January continued. The levels reached at the end of the month matched the very high prices of 2005 and 2006.

#### French banana market — Indicators









<sup>\*</sup> African origin

<sup>\*\*</sup> Aldi price



Main origins in Europe

Green price in Europe

#### European banana market — Indicators

| <b></b>        | February | Compari   | Comparisons (%) |        | Season comparisons (%) |           |
|----------------|----------|-----------|-----------------|--------|------------------------|-----------|
| Tonnes         | 2008     | 2008/2007 | 2008/2006       | 2008   | 2008/2007              | 2008/2006 |
| Martinique     | 101      | - 99      | - 99            | 111    | - 100                  | - 100     |
| Guadeloupe     | 2 589    | - 27      | - 18            | 4 973  | - 37                   | - 31      |
| Canaries       | 31 340   | + 14      | + 8             | 61 047 | + 11                   | + 131     |
| Côte