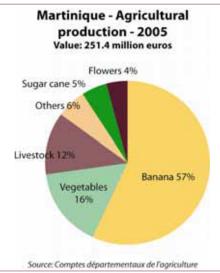

#### EU production: bad news from the sky

The fall was a tough one. In 2007, the market share of European production fell to 10.5% in comparison with 13.3% in 2006. This is the lowest figure ever seen. European producers have lost 7% in terms of market share since the common market organisation of banana came into force in 1993. Two effects were cumulated in 2007—the damage caused by weather to plantations in Martinique and Guadeloupe and enlargement to two new member states (Romania and Bulgaria), that purchase dollar bananas. Hurricane Dean reduced shipments from Martinique by nearly 100 000 t in comparison with the 2004-05-06 three year average and those from Guadeloupe were down by 14 000 t. This short-term trend conceals another that is more worrying still, that of the

steady decrease of European banana production. Since 2002, not counting the effect of hurricanes, it has decreased by 150 000 t, that is to say by nearly a fifth of the total in 2002. The Canaries have lost 60 000 t, Martinique 43 000 t, Guadeloupe 47 000 t and Madeira nearly 7 000 t. We are now far from the record of 810 537 t reached in 1997. The undertakings made by the EU in favour of its producers will be re-