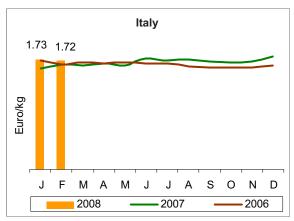

#### CLOSE-UP FRuiTROP

figure in their history. A precise analysis of each of these three groups of supply sources is provided below

Overall, these results call for two comments, repeated many times since 2006. First, the liberalisation decided in Geneva and put to music by Brussels functions perfectly well. Not counting the effect of successive enlargements, the EU has never eaten so much banana. Second, the figures show that the clear winners in this liberalisation-without any doubt whatsoever-are the MFNs. They have profited fully from the increase in European consumption and also from the last enlargement. The EU is the world's leading market and the MFNs are the leading suppliers. Under these conditions, it is difficult for these producer countries to defend any sort of situation of despair in international negotiations. Although the last two verdicts of the WTO dispute settlement body seemed to lean towards the plaintiffs (Ecuador and the USA). Totally ignoring the real facts and making statements using measures that no longer apply, the arbitrators condemned the EU import regime. The reasons mentioned were the customs tariff of EUR176 per tonne that is not consolidated at the WTO and a preferential quota for ACP suppliers in the old system that is no longer in force! The incoherence of the great globalisation wizard seems to have no bounds. Consumption is increasing, this is benefiting MFN produce, producer prices have never been so high and ACP countries—presented by the MFNs as the great parasites of the system-are attempting to maintain their commercial positions but without success. What could add to the happiness of the dollar suppliers? A decrease in customs dues? In any case, this is what some of them are asking for, with Ecuador in the lead, while others-Costa Rica and Colombia, who are wiser and aware of their own interests—are trying to reach a compromise with the EU.